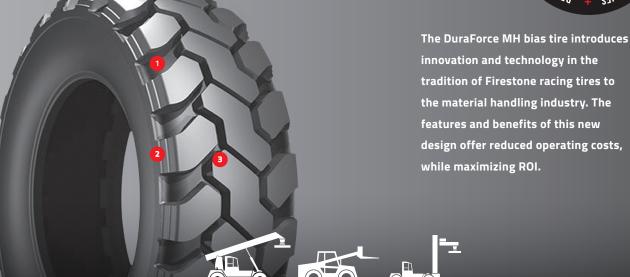

#### 1 EXTRA DEEP TREAD

For long lasting wear

### **2** PROTECTIVE SHOULDER RIB & LOW PROFILE VERTICAL SIDEWALL

Reduces sidewall damage

#### **3** UNIQUE NON-DIRECTIONAL TREAD PATTERN

Provides excellent traction, long wear and reduces ground compaction

| CATEGORY          | SIZE        | PLY/STAR<br>RATING | COMPOUND/<br>CONSTRUCTION | TRA | ARTICLE # | AVG. WT. <sup>®</sup><br>[LBS / KG] | <b>OTD</b> <sup>®</sup><br>[32" / MM] | OVERALL<br>DIAMETER <sup>®</sup><br>[IN / MM] | OVERALL<br>WIDTH®<br>[IN / MM] |
|-------------------|-------------|--------------------|---------------------------|-----|-----------|-------------------------------------|---------------------------------------|-----------------------------------------------|--------------------------------|
| SMALL<br>TUBELESS | 370/75-28 + | 14                 | МН                        | L-3 | 429770    | 217                                 | 42                                    | 50.3                                          | 14.5                           |
|                   | 400/75-28 + | 16                 | MH                        | L-3 | 431453    | 236                                 | 42                                    | 52.3                                          | 15.7                           |