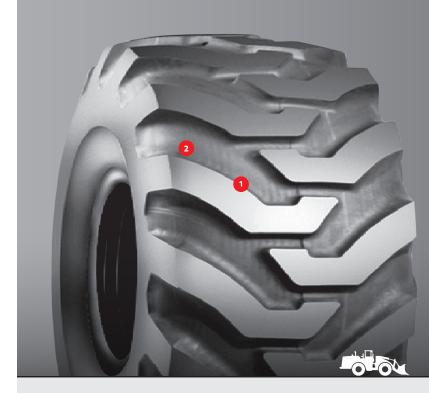

## SPECIALIZED FEATURES

- 1 DIRECTIONAL TREAD PATTERN
- 2 SELF-CLEANING TREAD DESIGN
- 3 EXCEPTIONAL FLOTATION AND TRACTION IN SOFT SOIL OR MUD

| CATEGORY          | SIZE    | PLY/STAR<br>RATING | COMPOUND/<br>CONSTRUCTION | TRA | ARTICLE # | AVG. WT." [LBS / KG] | <b>OTD</b> <sup>o</sup><br>[32" / MM] | OVERALL<br>DIAMETER <sup>®</sup><br>[IN / MM] | OVERALL<br>WIDTH [IN / MM] |
|-------------------|---------|--------------------|---------------------------|-----|-----------|----------------------|---------------------------------------|-----------------------------------------------|----------------------------|
| SMALL<br>TUBELESS | 15.5-25 | 12                 | STC                       | L-2 | 425248    | 184                  | 29                                    | 50.0                                          | 15.8                       |
|                   | 17.5-25 | 12                 | STC                       | L-2 | 425129    | 222                  | 31                                    | 53.6                                          | 18.0                       |
|                   | 17.5-25 | 16                 | STC                       | L-2 | 425180    | 245                  | 31                                    | 53.6                                          | 18.0                       |
|                   | 17.5-25 | 20                 | STC                       | L-2 | 429243    | 275                  | 31                                    | 53.6                                          | 18.0                       |