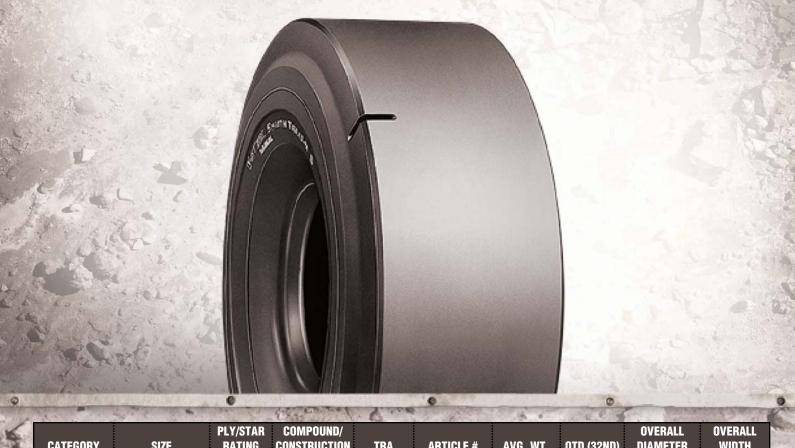

## **VSMS** 155 INDUSTRIAL V-STEEL SMOOTH TREAD

0

The V-STEEL SMOOTH TREAD MS radial tire for container handlers and other industrial applications offers a smooth extra-deep tread and radial construction for extended tread life.

## SPECIALIZED FEATURES

- Extra-deep heavy duty radial construction for container handler applications
- Strong resistance to puncture and sidewall damage
- Industrial compound and construction