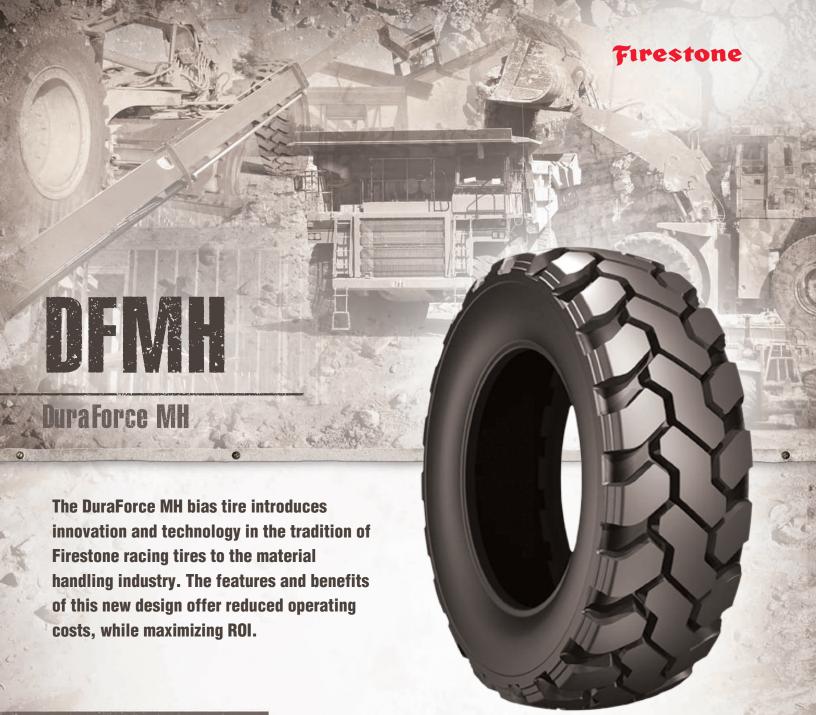

## SPECIALIZED FEATURES

- Increased tire life environmentally friendly
- Protective shoulder rib and low profile vertical sidewall reduces sidewall damage
- Non-directional tread pattern reduces inventory carrying costs
- New tread design reduces ground compaction and surface pressure on hard surfaces