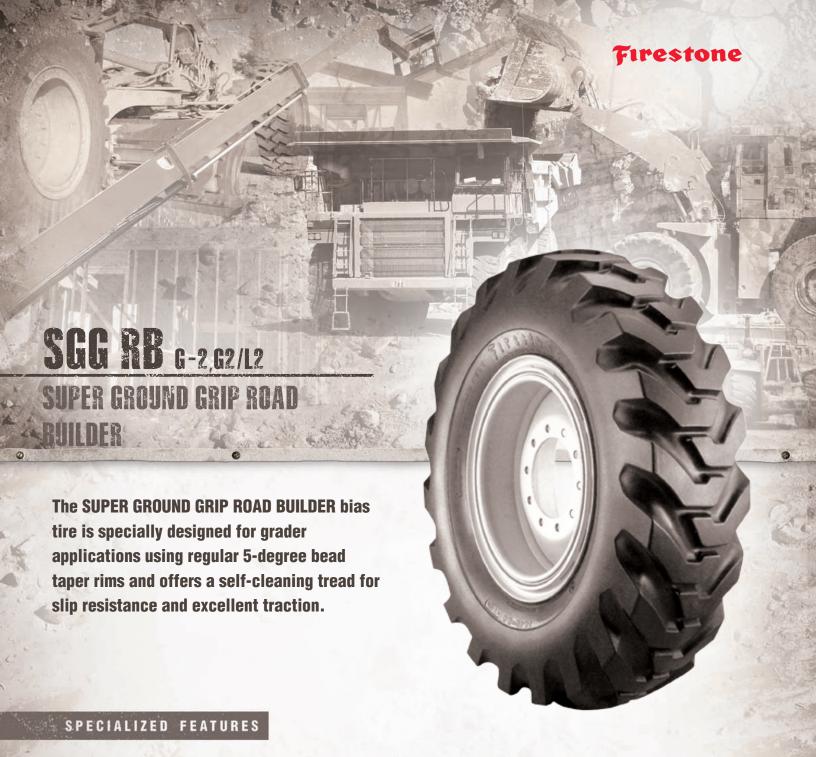

- Directional tread design for graders using regular 5-degree bead taper rims
- Outstanding self-cleaning tread provides excellent traction and slip resistance
- Enhanced sidewall compounds provide long life and resist scuffing