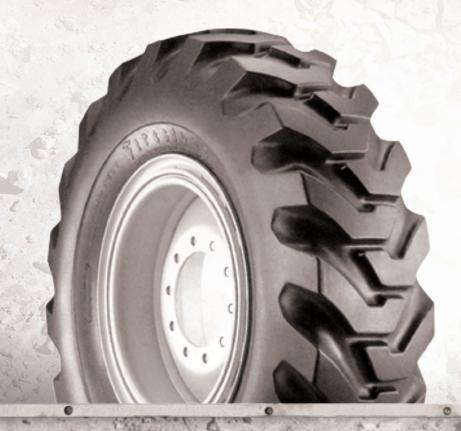

- Directional tread design for graders using regular 5-degree bead taper rims
- Outstanding self-cleaning tread provides excellent traction and slip resistance
- Enhanced sidewall compounds provide long life and resist scuffing