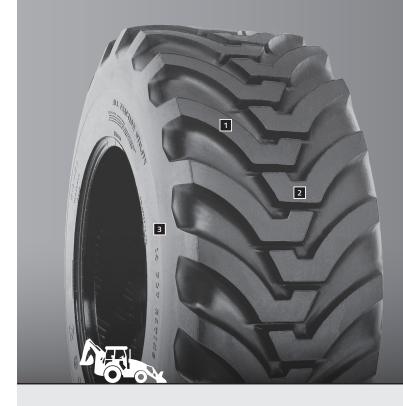

## SPECIALIZED FEATURES

- 1 WIDE-BUTTRESSED LUGS
  - Provides excellent durability and long tread life
- 2 SPECIAL RUBBER COMPOUNDS

Provides excellent impact resistance and long wear

3 NYLON-CORD BODY

Provides excellent impact resistance and long wear