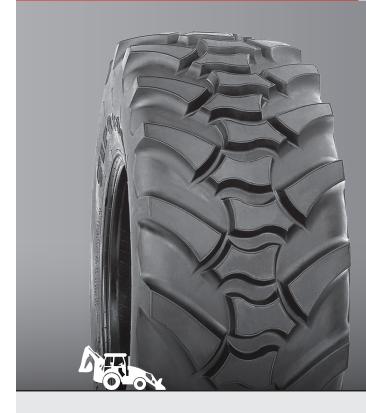

## **Duraforce RT** R-4

A radial R-4 directional design that provides superior traction, minimal noise, minimal vibration and improved ride comfort.

## SPECIALIZED FEATURES \\\\

1 NOISE TREATED

To improve ride

2 UNIQUE TREAD DESIGN

Offers better grip and superior traction

3 LARGE FOOTPRINT

Helps reduce soil compaction

4 RADIAL DESIGN

Provides enhanced fuel efficiency and improved ride