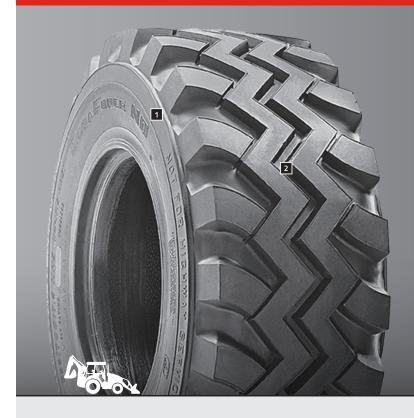

# Industrial Special 🖼

The Industrial Special offers proven performance and durability in a non-directional tire. It is ideal for use on hard soil, asphalt and concrete.

### SPECIALIZED FEATURES

- 1 SHOCK FORTIFIED NYLON-CORD BODY
  Resists impacts, cuts, and punctures
- 2 NON-DIRECTIONAL TREAD DESIGN

Minimizes wear