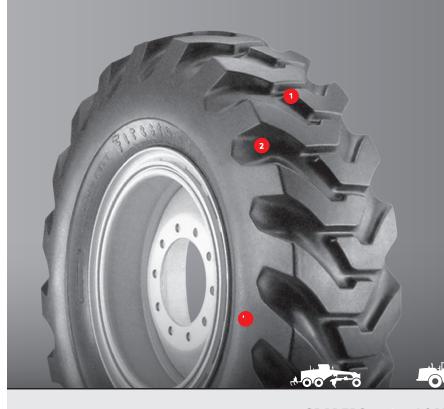

## SPECIALIZED FEATURES

1 DIRECTIONAL TREAD DESIGN

For graders using regular 5-degree bead taper rims

2 SELF-CLEANING TREAD

Provides excellent traction and slip resistance

**3** ENHANCED SIDEWALL COMPOUNDS

Provide long life and resist scuffing

| CATEGORY          | SIZE        | PLY/STAR<br>RATING | COMPOUND/<br>CONSTRUCTION | TRA     | ARTICLE # | AVG. WT." [LBS] | <b>OTD</b> "<br>[32"] | OVERALL<br>DIAMETER <sup>®</sup><br>[IN / MM] | OVERALL<br>WIDTH [IN / MM] |
|-------------------|-------------|--------------------|---------------------------|---------|-----------|-----------------|-----------------------|-----------------------------------------------|----------------------------|
| SMALL<br>TUBELESS | 13.00-24 TG | 16                 | STC                       | G-2     | 425163    | 174             | 29                    | 50.3                                          | 14.5                       |
|                   | 14.00-24 TG | 12                 | STC                       | G-2/L-2 | 425214    | 184             | 31                    | 53.2                                          | 16.0                       |
|                   | 14.00-24 TG | 16                 | STC                       | G-2     | 425384    | 206             | 31                    | 53.2                                          | 16.0                       |
|                   | 16.00-24 TG | 16                 | STC                       | G-2     | 426166    | 316             | 31                    | 57.4                                          | 17.7                       |