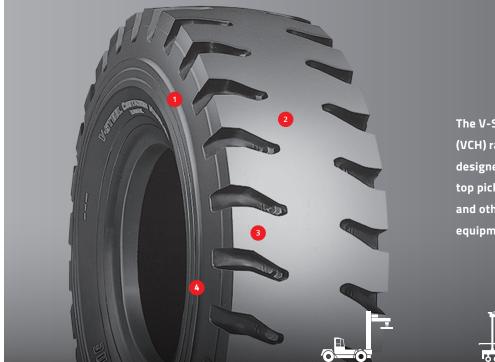

## SPECIALIZED FEATURES

| 1. |   |
|----|---|
|    | 1 |

## 1 HEAVY DUTY RADIAL CONSTRUCTION

For container handler applications

2 NEWLY DEVELOPED TREAD COMPOUND & OPTIMIZED CONTACT PRESSURE For extra-long life

**3** INDUSTRIAL APPLICATION COMPOUND & CONSTRUCTION

4 STRONG RESISTANCE TO PUNCTURE AND SIDEWALL DAMAGE

*BRIDGESTORE* 

Firestone