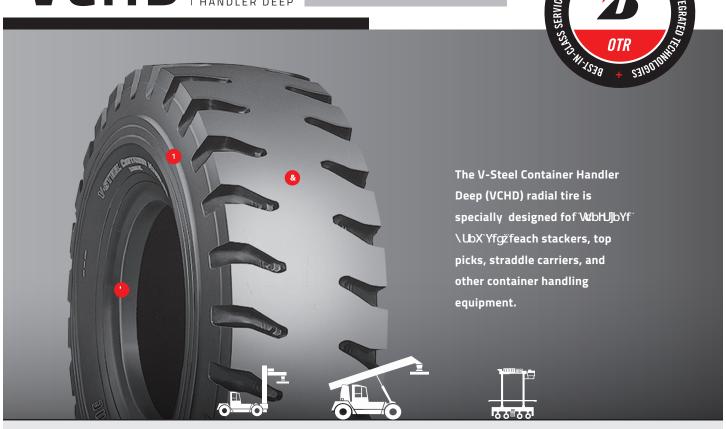

## SPECIALIZED FEATURES

1 DEEP TREAD HEAVY DUTY RADIAL CONSTRUCTION

For container handler applications

2 UNIQUE TREAD COMPOUND & OPTIMIZED CONTACT PRESSURE

**CONTAINER HANDLERS** 

For extra-long life

3 STRONG RESISTANCE TO PUNCTURE & SIDEWALL DAMAGE

Actual specifications may vary depending on the tire produced. Off-road tire limited warranty information is available from your Bridgestone representative or dealer.

STRADDLE CARRIERS

See your Bridgestone representative for more information.