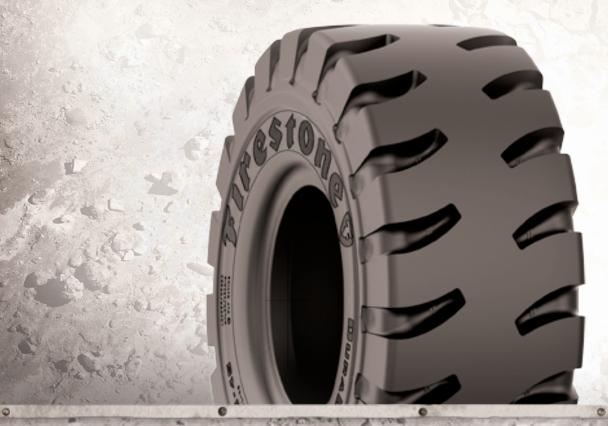

## DURALOAD DT L-4 DURALOAD

0

Reduce downtime by decreasing early tire removals and keeping production rolling. The 45/65-45 Duraload DT giant loader tire features nylon and nylon/steel construction.

## SPECIALIZED FEATURES

- Unique sidewall rib protection reduces cuts and sidewall damage
- New tread design for optimum traction and wear life
- Shoulder tie bars for added resistance to groove cracking, lug tearing and belt edge separations
- Larger footprint with more even footprint
  pressure