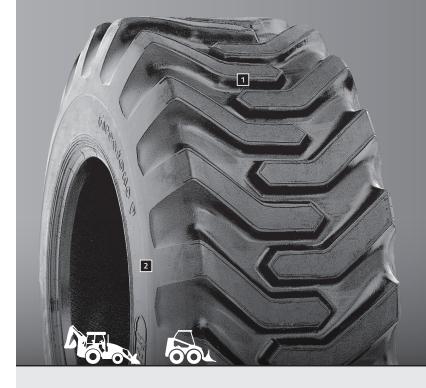

## SPECIALIZED FEATURES

1 OVERLAPPING BAR CLEATS AND LO-PRO DESIGN

Provide excellent traction

**2** TOUGH SIDEWALLS

Lead to longer wear