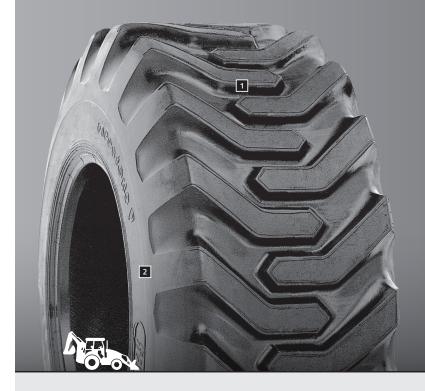

### SPECIALIZED FEATURES

1 DEEP, OVERLAPPING BAR CLEATS

Provide excellent traction

**2** TOUGH SIDEWALLS WITH SPECIAL COMPOUNDS

For long wear life