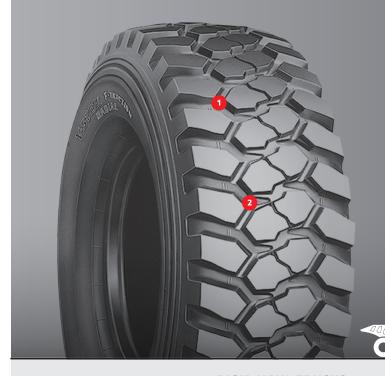

## SPECIALIZED FEATURES

1 TREAD PATTERN DESIGN

Provides excellent flotation and traction in soft, muddy or packed surfaces

2 COOLING RUNNING TIRE - HEAT RESISTANT

Helps to provide long tread life by generating low heat