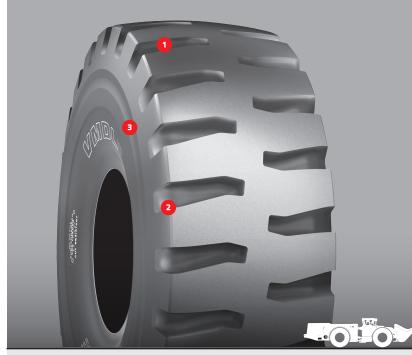

## SPECIALIZED FEATURES

- 1 OPTIMIZED BELT AND ENHANCED BEAD CORD STRUCTURE
  - Allows for increased load capacity equal to 3-star rating at 2-star rating air pressure for optimal performance
- 2 EXTRA DEEP TREAD

Offers excellent traction, stability and a comfortable ride on severe rocky surfaces

3 SPECIAL SIDEWALL DESIGN

Provides extended protection from cutting

| CATEGORY          | SIZE    | PLY/STAR<br>RATING | COMPOUND/<br>CONSTRUCTION | TRA   | ARTICLE # | AVG. WT. <sup>o</sup> [LBS / KG] | <b>OTD</b> <sup>®</sup> [32" / MM] | DIAMETER <sup>®</sup> [IN / MM] | WIDTH <sup>®</sup> [IN / MM] |
|-------------------|---------|--------------------|---------------------------|-------|-----------|----------------------------------|------------------------------------|---------------------------------|------------------------------|
| SMALL<br>TUBELESS | 26.5R25 | 2* SUB             | L2A                       | LHD-5 | 12923     | <b>1,634</b> 741                 | <b>120</b><br>95.5                 | <b>70.3</b> 1,785               | <b>27.0</b> 685              |
| LARGE<br>TUBELESS | 29.5R29 | 2* SUB             | L2A                       | LHD-5 | 12946     | <b>2,213</b> 1,004               | <b>132</b><br>104.5                | <b>79.0</b> 2,006               | <b>30.3</b> 770              |